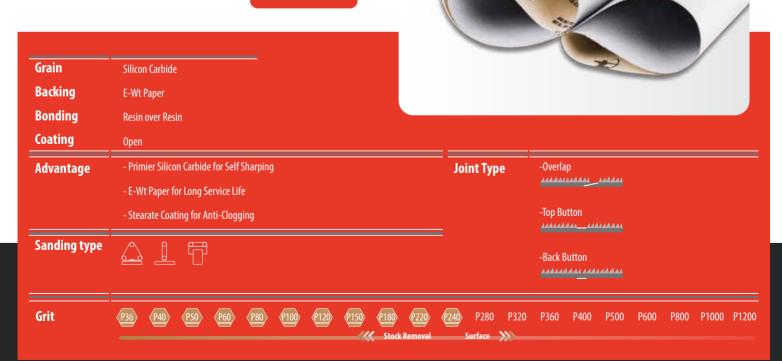

### K518E

Grain Aluminum Oxide **Backing** E-Wt Paper **Bonding** Resin over Resin **Coating** Close - Premier Aluminum Oxide for Excellent Even Surface -Overlap **Joint Type** Advantage - Anti Static Coating for Dust Free Sanding -Top Button - Long Service Life **Sanding Type** -Back Button Grit P800 P1000 P1200