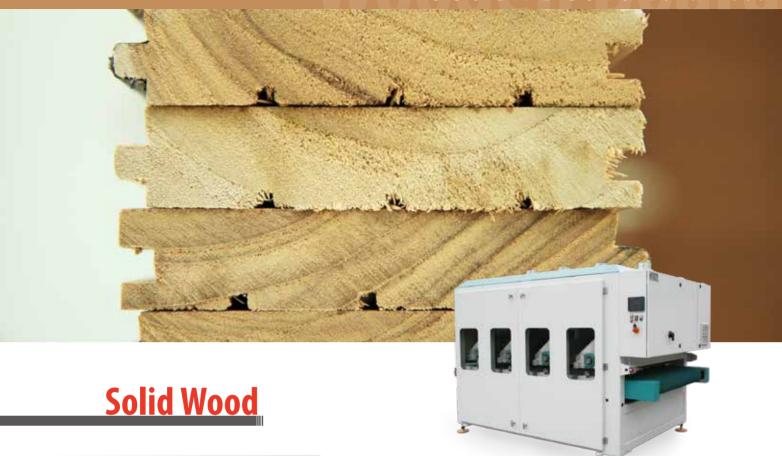

### Wooden Board-Solid Wood

X656

**Joint Type** -Overlap -Top Button Grain Calcined Aluminum Oxide **Backing** X-Wt Polyester **Bonding** Resin over Resin **Coating** Close -Even Sanding Surface Advantage -Excellent Stock Removal Performance -Ideal Product for Solid Wood **Sanding Type** 

-Back Button

**Grit** 

P800 P1000 P1200

**Furniture & Flooring** 