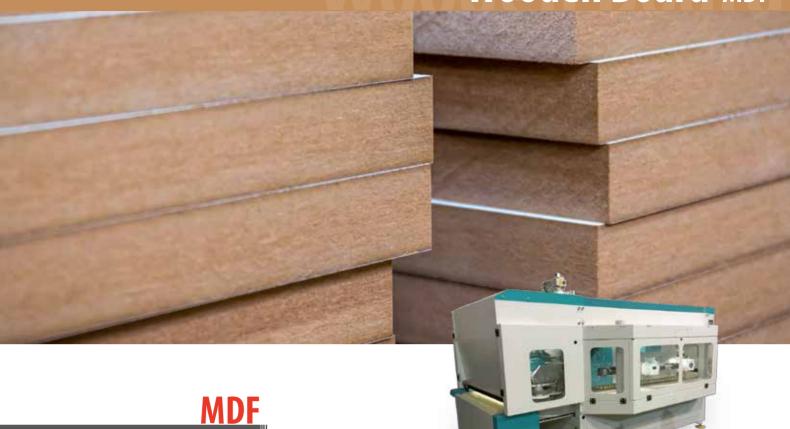

## Wooden Board-MDF

**A69** 

Grain Silicon Carbide **Backing** High Standard Y-Wt Polyester **Bonding** Resin over Resin **Coating** Semi-Close - Premier Silicon Carbide for Good Self-Sharping -Overlap **Joint Type** Advantage - Very Durable Backing -Top Button - Excellent Sanding Performance - Ideal Product for MDF -Back Button Sanding Type **Grit** P400 P800 P1000 P1200