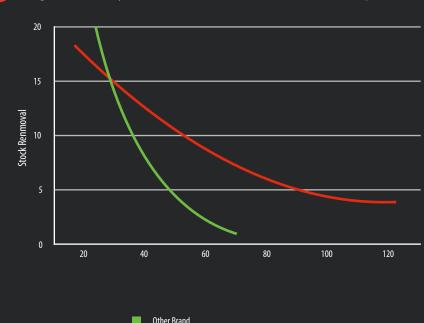

### **Intermediate**

X656

X216

| Grain      | Calcined Aluminum Oxide                                                                    |                 | Grain                          | Alumii   | num Oxid   | e          |            |           |           |          |       |
|------------|--------------------------------------------------------------------------------------------|-----------------|--------------------------------|----------|------------|------------|------------|-----------|-----------|----------|-------|
| Backing    | X-Wt Polyester                                                                             |                 | Backing                        | E-Wt P   | aper       |            |            |           |           |          |       |
| Bonding    | Resin over Resin                                                                           |                 | Bonding                        | Resin o  | over Resin | 1          |            |           |           |          |       |
| Coating    | Close                                                                                      |                 | Coating                        | Close    |            |            |            |           |           |          |       |
| Advantage  | - Excellent Stock Removal Performance                                                      |                 | Advantage                      | - Prim   | ier Alumir | num Oxic   | le for Exc | ellent Ev | en Surfa  | ce       |       |
|            | - Very Durable Backing                                                                     |                 |                                | - Anti ! | Static Coa | ting for [ | Oust Free  | Sanding   | l         |          |       |
|            | - Ideal for Plywood and Solid Wood                                                         |                 |                                | - Ideal  | for Plywo  | ood and S  | Solid Wo   | od        |           |          |       |
|            | - Excellent Performance in Furniture & Floor Calibration                                   |                 |                                | - Excel  | lent Perfo | ormance    | in Furnit  | ure & Flo | oring Int | ermediat | e     |
| Joint Type | -Overlap -Top Button -Back                                                                 | Button          | Sandin                         | g Type   |            |            |            |           |           |          |       |
| Grit       | P36         P40         P50         P60         P80         P100         P120         P150 | P180<br>Stock R | P220 P240 P280 Removal Surface |          | P360       | P400       | P500       | P600      | P800      | P1000    | P1200 |