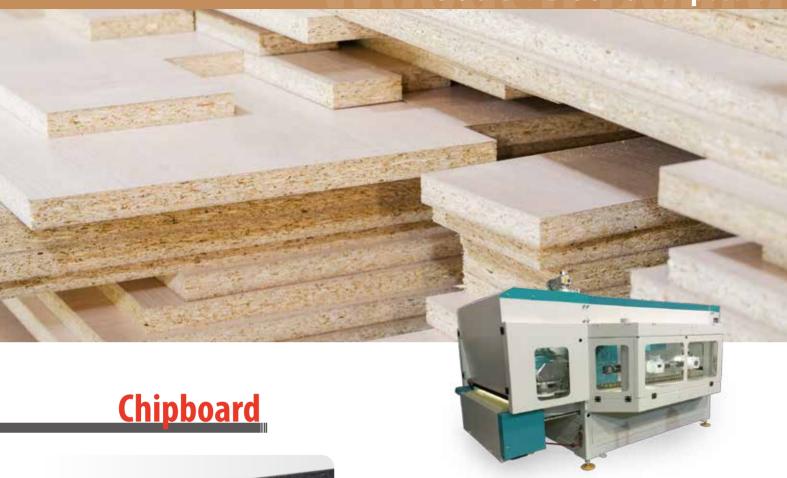

### Wooden Board-Chipboard

**B636** 

-Overlap **Joint Type** MANIMAN MAN -Top Button -Back Button

Grain Silicon Carbide **Backing** Y-Wt Polyester Cloth **Bonding** Resin over Resin **Coating** Semi-Close - Premier Silicon Carbide for Good Self-Sharping Advantage

- Excellent Stock Removal Rate - High Abrasive Performance - Specifically Suitable for Chipboard

**Sanding Type** 

P400