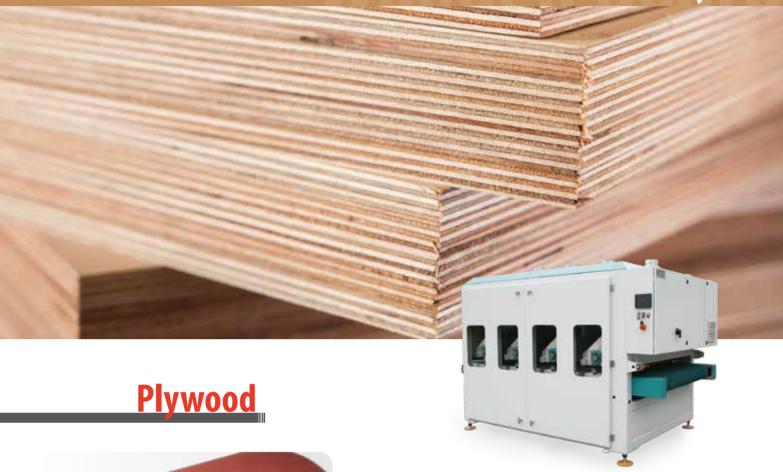

# Wooden Board-Plywood

### K518E

Grain Aluminum Oxide **Backing** E-Wt Paper **Bonding** Resin over Resin **Coating** Close - Premier Aluminum Oxide for Excellent Even Surface -Overlap **Joint Type** Advantage - Anti Static Coating for Dust Free Sanding -Top Button - Long Service Life **Sanding Type** -Back Button Grit P800 P1000 P1200